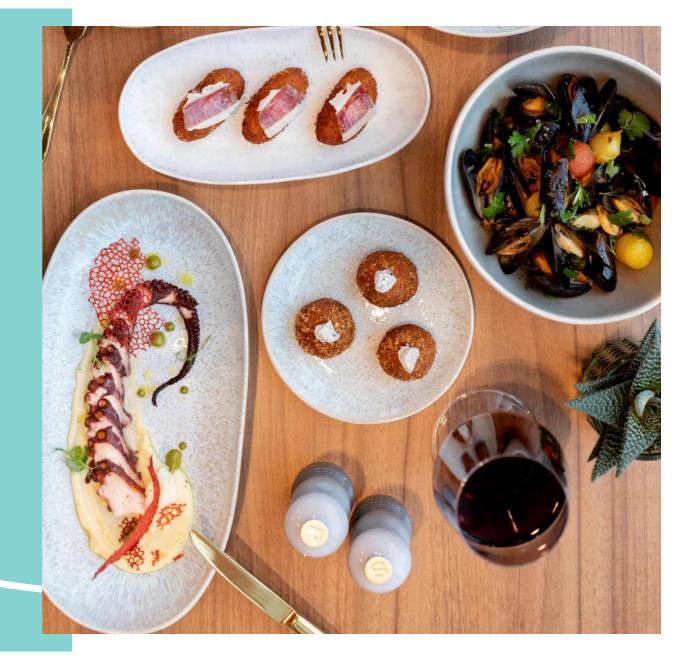

**Cielo**, INNSiDE Amsterdam's Sky Bar on the 19<sup>th</sup> floor proposes modern Spanish cuisine with a breath-taking view over the city. **Tierra**, the lobby bar and restaurant offers all-day service varying from a quick coffee or take-away sandwich to a full three-course dinner.

# TIERRA

SPANISH FOOD & DRINKS

The attractively decorated INNSiDE Lobby Bar and Restaurant offering all-day service from a quick coffee or take-away sandwich to a full three-course lunch or dinner, all served with a friendly Spanish touch.