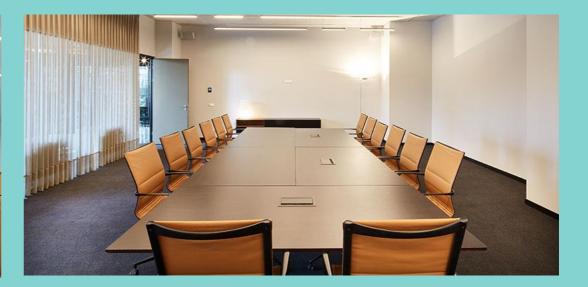

### **ATRIUM Meeting Centre**

The business meeting centre next door offers extensive meeting space for presentations, network events, trainings and meetings. The 17 exceptional meeting rooms and high end auditorium vary in size to facilitate groups of 2 to 122 participants.

All the meeting rooms are equipped with comfortable furniture and feature state-of-the-art equipment to ensure a smoothlyrun event. Atrium Meeting Centre is also equipped with two large foyers, unique and elegantly designed spaces for registrations, receptions, informal gatherings and private functions.

# Atrium Meeting Centre