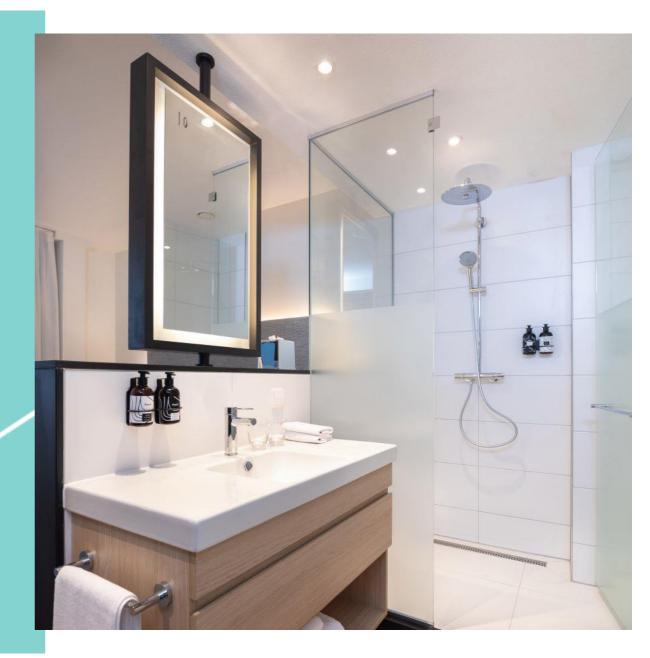

### **INNSiDE** Guestroom

Free WIFI 156 rooms of 20 m<sup>2</sup> (Work) Table for two King-size or Twin beds Chromecast on TV Bathroom with rain shower Sampar brand bathroom amenities Mini Fridge Laptop safe with charger Black Mambo Hairdryer

### **INNSiDE Premium Room**

139 rooms of 22 m<sup>2</sup> Nespresso coffee machine Yoga-mat Bathrobes Slippers (Work) Table for two King-size beds Chromecast on TV Bathroom with rain shower Sampar brand bathroom amenities Mini Fridge Laptop safe with charger Black Mambo Hairdryer