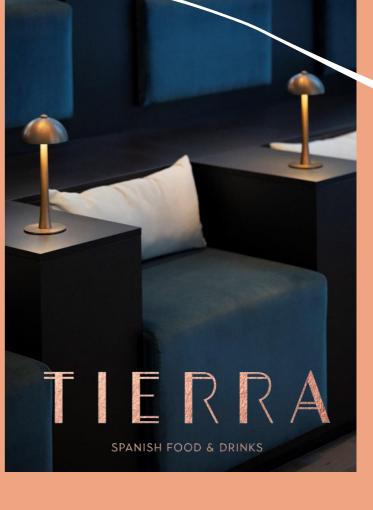

# TIERRA

SPANISH FOOD & DRINKS

The attractively decorated INNSiDE Lobby Bar and Restaurant offering all-day service from a quick coffee or take-away sandwich to a full three-course lunch or dinner, all served with a friendly Spanish touch.