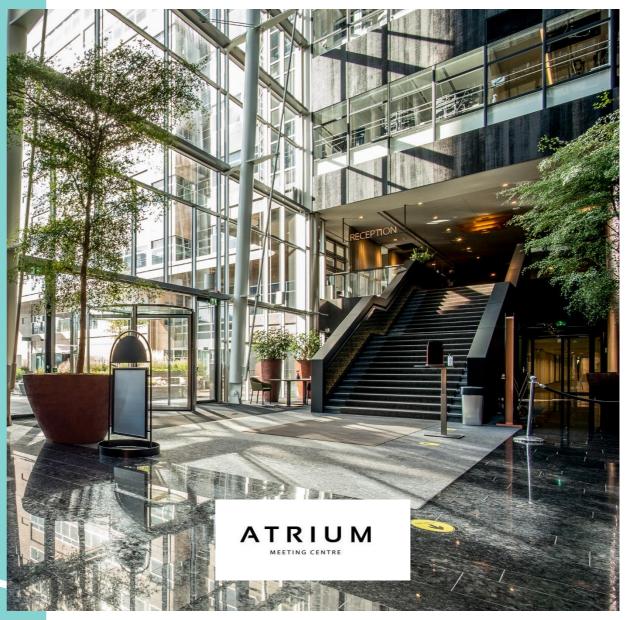

### **ATRIUM Meeting Centre**

The business meeting centre next door offers extensive meeting space for presentations, network events, trainings and meetings. The 17 exceptional meeting rooms and high end auditorium vary in size to facilitate groups of 2 to 122 participants.

All the meeting rooms are equipped with comfortable furniture and feature state-of-the-art equipment to ensure a smoothlyrun event. Atrium Meeting Centre is also equipped with two large foyers, unique and elegantly designed spaces for registrations, receptions, informal gatherings and private functions.

# Atrium Meeting Centre