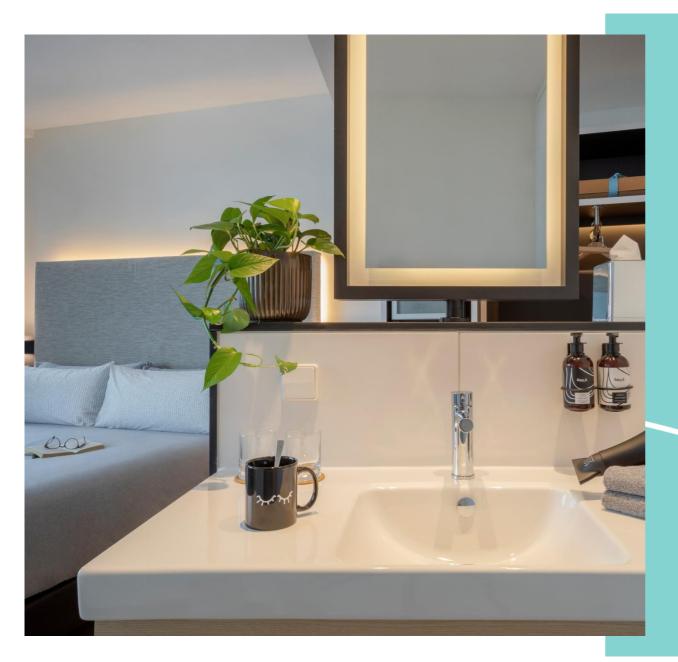

### **INNSiDE** Guestroom

Free WIFI 156 rooms of 20 m<sup>2</sup> (Work) Table for two King-size or Twin beds Chromecast on TV Bathroom with rain shower Sampar brand bathroom amenities Mini Fridge Laptop safe with charger Black Mambo Hairdryer

### **INNSiDE Premium Room**

139 rooms of 22 m<sup>2</sup> Nespresso coffee machine Yoga-mat Bathrobes Slippers (Work) Table for two King-size beds Chromecast on TV Bathroom with rain shower Sampar brand bathroom amenities Mini Fridge Laptop safe with charger Black Mambo Hairdryer