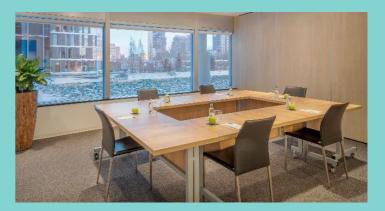

### Creative meeting & Events

A space to tickle your senses and inspire the unconventional, We're creating a new way of doing business. Full of smart ideas and sustainable touches.

Two multi-functional meeting rooms can bend and flex to suit your needs and a Big Ideas Space for creative meetings. Atrium Meeting Centre next door offers a unique variety of 17 meeting rooms including an auditorium.

### Big Idea Space

Do business differently, in our creative meeting rooms. Full of smart ideas and sustainable touches, these are multifunctional spaces that can bend and flex to suit your needs.

> Interactive Samsung Flip Digital Flipover Conference table for approx 10 person Fridge filled with energizing and healthy drinks Interactive games Table Tennis Table

26 pax capacity in Big Ideas Space · Wifi · LCD projector & Screen

## Meeting Impression