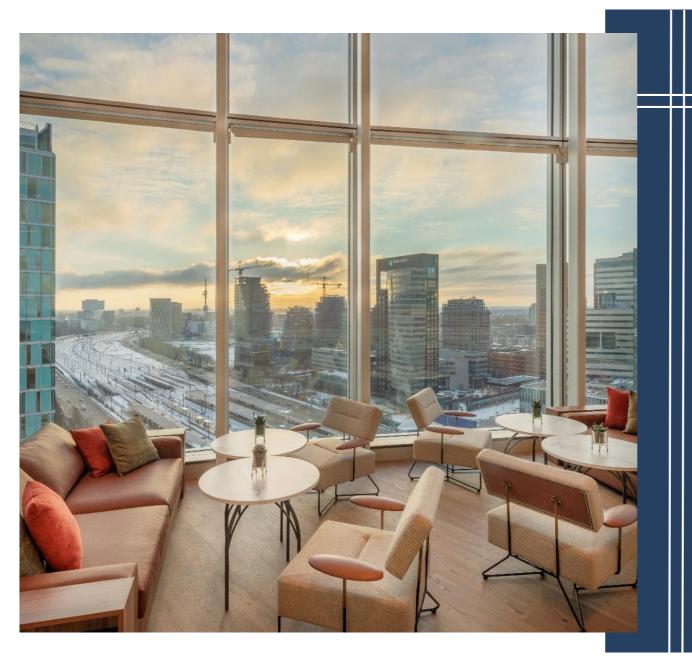

**Cielo**, INNSiDE Amsterdam's Sky Bar on the 19<sup>th</sup> floor proposes modern Spanish cuisine with a breath-taking view over the city. **Tierra**, the lobby bar and restaurant offers all-day service varying from a quick coffee or take-away sandwich to a full three-course dinner.

# CIELO

TAPAS, COCKTAILS & VIEWS

Amazing rooftop restaurant and bar on the 19th floor with a breath-taking view over the city, offering modern Spanish cuisine paired with delicious cocktails in a great, vibrant ambience overlooking the city of Amsterdam. Also available to book for private events.