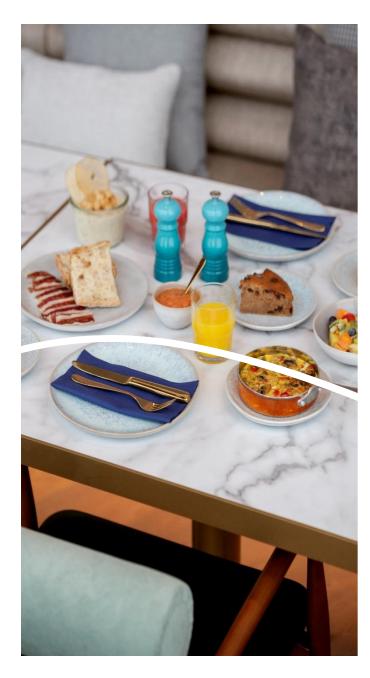

# TIERRA

SPANISH FOOD & DRINKS

The attractively decorated INNSiDE Lobby Bar and Restaurant offering all-day service from a quick coffee or take-away sandwich to a full three-course lunch or dinner, all served with a friendly Spanish touch.

> Traditional Spanish Cuisine Grap & Go breakfast Coffeebar