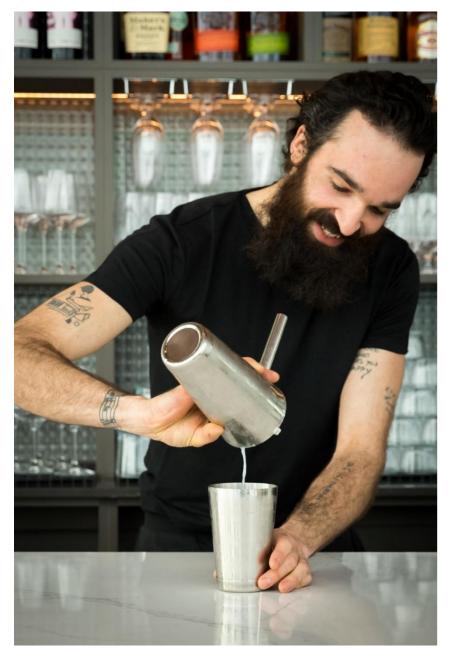

**Cielo**, INNSiDE Amsterdam's Sky Bar on the 19<sup>th</sup> floor proposes modern Spanish cuisine with a breath-taking view over the city. **Tierra**, the lobby bar and restaurant offers all-day service varying from a quick coffee or take-away sandwich to a full three-course dinner.

# CIELO

TAPAS, COCKTAILS & VIEWS

Amazing rooftop restaurant and bar on the 19th floor with a breath-taking view over the city, offering modern Spanish cuisine paired with delicious cocktails in a great, vibrant ambience overlooking the city of Amsterdam. Also available to book for private events.