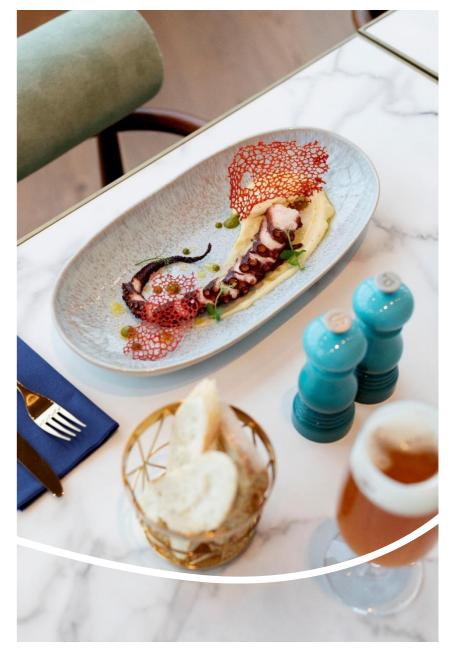

**Cielo**, INNSiDE Amsterdam's Sky Bar on the 19<sup>th</sup> floor proposes modern Spanish cuisine with a breath-taking view over the city. **Tierra**, the lobby bar and restaurant offers all-day service varying from a quick coffee or take-away sandwich to a full three-course dinner.

# TIERRA

SPANISH FOOD & DRINKS

The attractively decorated INNSiDE Lobby Bar and Restaurant offering all-day service from a quick coffee or take-away sandwich to a full three-course lunch or dinner, all served with a friendly Spanish touch.