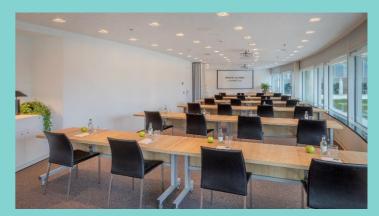

## Meeting Impression

### **ATRIUM Meeting Centre**

The business meeting centre next door offers extensive meeting space for presentations, network events, trainings and meetings. The 17 exceptional meeting rooms and high end auditorium vary in size to facilitate groups of 2 to 122 participants.

All the meeting rooms are equipped with comfortable furniture and feature state-of-the-art equipment to ensure a smoothlyrun event. Atrium Meeting Centre is also equipped with two large foyers, unique and elegantly designed spaces for registrations, receptions, informal gatherings and private functions.