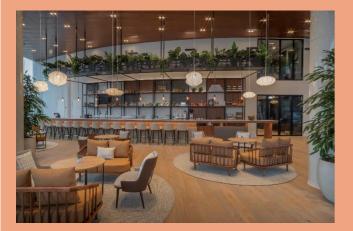

### **ATRIUM Meeting Centre**

The business meeting centre next door offers extensive meeting space for presentations, network events, trainings and meetings. The 17 exceptional meeting rooms and high end auditorium vary in size to facilitate groups of 2 to 122 participants.

All the meeting rooms are equipped with comfortable furniture and feature state-of-the-art equipment to ensure a smoothlyrun event. Atrium Meeting Centre is also equipped with two large foyers, unique and elegantly designed spaces for registrations, receptions, informal gatherings and private functions.