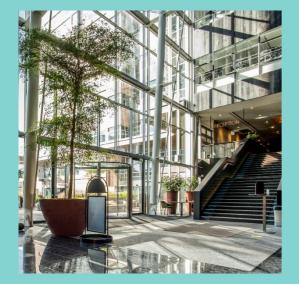

### **ATRIUM Meeting Centre**

The business meeting centre next door offers extensive meeting space for presentations, network events, trainings and meetings. The 17 exceptional meeting rooms and high end auditorium vary in size to facilitate groups of 2 to 122 participants.

All the meeting rooms are equipped with comfortable furniture and feature state-of-the-art equipment to ensure a smoothlyrun event. Atrium Meeting Centre is also equipped with two large foyers, unique and elegantly designed spaces for registrations, receptions, informal gatherings and private functions.

# Atrium Meeting Centre