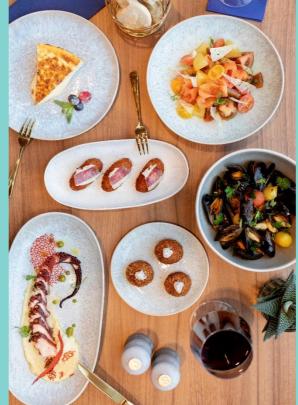

**Cielo**, INNSiDE Amsterdam's Sky Bar on the 19<sup>th</sup> floor proposes modern Spanish cuisine with a breath-taking view over the city. **Tierra**, the lobby bar and restaurant offers all-day service varying from a quick coffee or take-away sandwich to a full three-course dinner.

# CIELO

TAPAS, COCKTAILS & VIEWS

Amazing rooftop restaurant and bar on the 19th floor with a breath-taking view over the city, offering modern Spanish cuisine paired with delicious cocktails in a great, vibrant ambience overlooking the city of Amsterdam. Also available to book for private events.