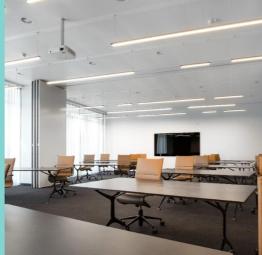

### Creative meeting & Events

A space to tickle your senses and inspire the unconventional, We're creating a new way of doing business. Full of smart ideas and sustainable touches.

Two multi-functional meeting rooms can bend and flex to suit your needs and a Big Ideas Space for creative meetings. Atrium Meeting Centre next door offers a unique variety of 17 meeting rooms including an auditorium.

### Big Idea Space

Do business differently, in our creative meeting rooms. Full of smart ideas and sustainable touches, these are multifunctional spaces that can bend and flex to suit your needs.

> Interactive Samsung Flip Digital Flipover Conference table for approx 10 person Fridge filled with energizing and healthy drinks Interactive games Table Tennis Table

26 pax capacity in Big Ideas Space · Wifi · LCD projector & Screen