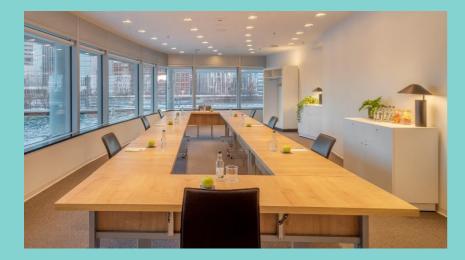

### Creative meeting & Events

A space to tickle your senses and inspire the unconventional, We're creating a new way of doing business. Full of smart ideas and sustainable touches.

Two multi-functional meeting rooms can bend and flex to suit your needs and a Big Ideas Space for creative meetings. Atrium Meeting Centre next door offers a unique variety of 17 meeting rooms including an auditorium.

### Big Idea Space

Do business differently, in our creative meeting rooms. Full of smart ideas and sustainable touches, these are multifunctional spaces that can bend and flex to suit your needs.

> Interactive Samsung Flip Digital Flipover Conference table for approx 10 person Fridge filled with energizing and healthy drinks Interactive games Table Tennis Table

26 pax capacity in Big Ideas Space · Wifi · LCD projector & Screen