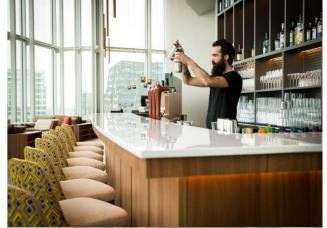

**Cielo**, INNSiDE Amsterdam's Sky Bar on the 19<sup>th</sup> floor proposes modern Spanish cuisine with a breath-taking view over the city. **Tierra**, the lobby bar and restaurant offers all-day service varying from a quick coffee or take-away sandwich to a full three-course dinner.

# CIELO

TAPAS, COCKTAILS & VIEWS

Amazing rooftop restaurant and bar on the 19th floor with a breath-taking view over the city, offering modern Spanish cuisine paired with delicious cocktails in a great, vibrant ambience overlooking the city of Amsterdam. Also available to book for private events.