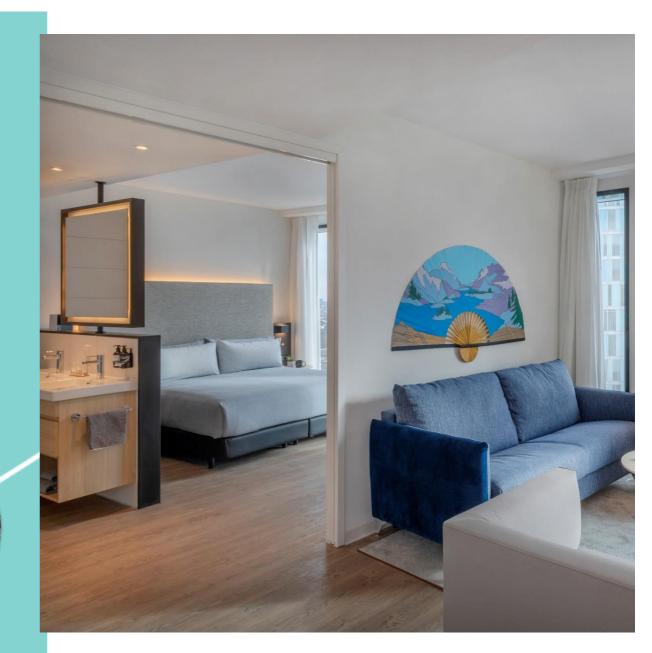

### **INNSiDE** Guestroom

Free WIFI 156 rooms of 20 m<sup>2</sup> (Work) Table for two King-size or Twin beds Chromecast on TV Bathroom with rain shower Sampar brand bathroom amenities Mini Fridge Laptop safe with charger Black Mambo Hairdryer

### **INNSiDE Premium Room**

139 rooms of 22 m<sup>2</sup> Nespresso coffee machine Yoga-mat Bathrobes Slippers (Work) Table for two King-size beds Chromecast on TV Bathroom with rain shower Sampar brand bathroom amenities Mini Fridge Laptop safe with charger Black Mambo Hairdryer

### **INNSIDE** Loft

Free WIFI 30 rooms Coffee books ART Nespresso coffeemachine Yoga-mat Bathrobes Slippers (Work) Table for two King-size beds Chromecast on TV Bathroom with rain shower Sampar brand bathroom amenities Mini Fridge Black Mambo Hairdryer Laptop safe with charger