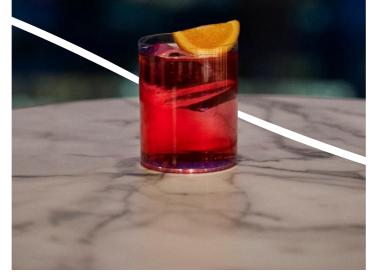

**Cielo**, INNSiDE Amsterdam's Sky Bar on the 19<sup>th</sup> floor proposes modern Spanish cuisine with a breath-taking view over the city. **Tierra**, the lobby bar and restaurant offers all-day service varying from a quick coffee or take-away sandwich to a full three-course dinner.

# CIELO

TAPAS, COCKTAILS & VIEWS

Amazing rooftop restaurant and bar on the 19th floor with a breath-taking view over the city, offering modern Spanish cuisine paired with delicious cocktails in a great, vibrant ambience overlooking the city of Amsterdam. Also available to book for private events.