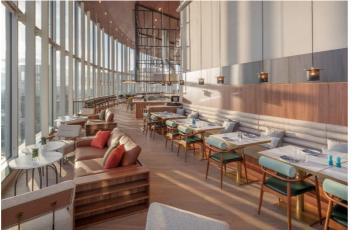

**Cielo**, INNSiDE Amsterdam's Sky Bar on the 19<sup>th</sup> floor proposes modern Spanish cuisine with a breath-taking view over the city. **Tierra**, the lobby bar and restaurant offers all-day service varying from a quick coffee or take-away sandwich to a full three-course dinner.

# TIERRA

SPANISH FOOD & DRINKS

The attractively decorated INNSiDE Lobby Bar and Restaurant offering all-day service from a quick coffee or take-away sandwich to a full three-course lunch or dinner, all served with a friendly Spanish touch.

> Traditional Spanish Cuisine Grap & Go breakfast Coffeebar