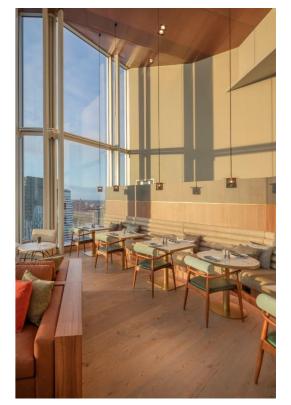

**Cielo**, INNSiDE Amsterdam's Sky Bar on the 19<sup>th</sup> floor proposes modern Spanish cuisine with a breath-taking view over the city. **Tierra**, the lobby bar and restaurant offers all-day service varying from a quick coffee or take-away sandwich to a full three-course dinner.

# CIELO

TAPAS, COCKTAILS & VIEWS

Amazing rooftop restaurant and bar on the 19th floor with a breath-taking view over the city, offering modern Spanish cuisine paired with delicious cocktails in a great, vibrant ambience overlooking the city of Amsterdam. Also available to book for private events.