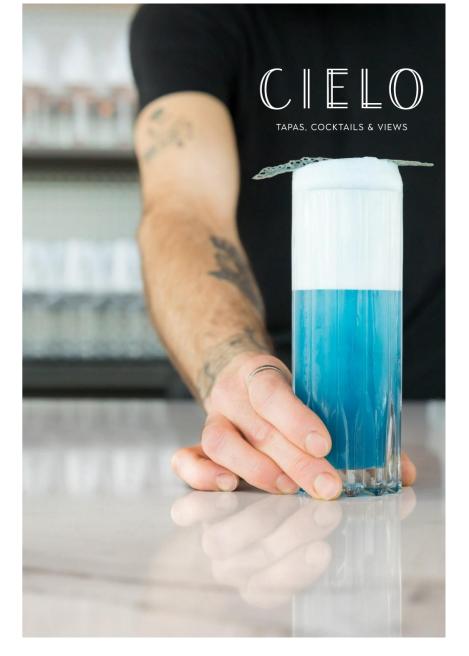

### TAPAS, COCKTAILS & VIEWS

No. of Concession, Name

# CIELO

TAPAS, COCKTAILS & VIEWS

Amazing rooftop restaurant and bar on the 19th floor with a breath-taking view over the city, offering modern Spanish cuisine paired with delicious cocktails in a great, vibrant ambience overlooking the city of Amsterdam. Also available to book for private events.

# CIELO

TAPAS, COCKTAILS & VIEWS