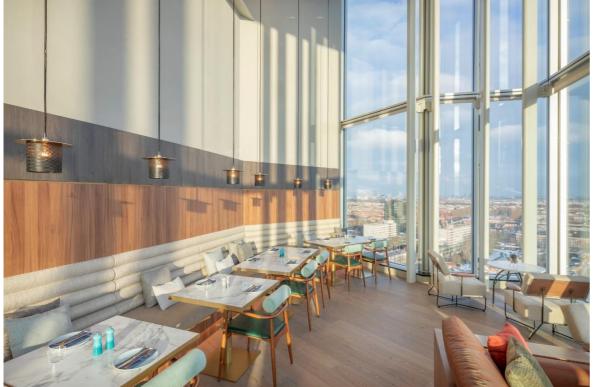

**Cielo**, INNSiDE Amsterdam's Sky Bar on the 19<sup>th</sup> floor proposes modern Spanish cuisine with a breath-taking view over the city. **Tierra**, the lobby bar and restaurant offers all-day service varying from a quick coffee or take-away sandwich to a full three-course dinner.

# TIERRA

SPANISH FOOD & DRINKS

The attractively decorated INNSiDE Lobby Bar and Restaurant offering all-day service from a quick coffee or take-away sandwich to a full three-course lunch or dinner, all served with a friendly Spanish touch.

# CIELO

TAPAS, COCKTAILS & VIEWS

Amazing rooftop restaurant and bar on the 19th floor with a breath-taking view over the city, offering modern Spanish cuisine paired with delicious cocktails in a great, vibrant ambience overlooking the city of Amsterdam. Also available to book for private events.