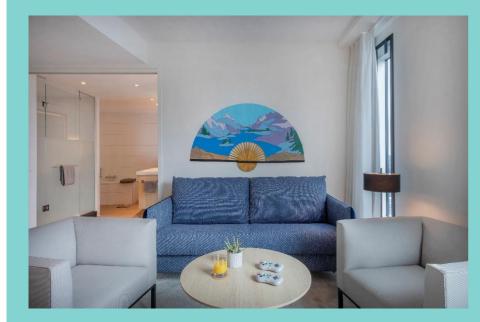

### **INNSiDE** Guestroom

Free WIFI 156 rooms of 20 m<sup>2</sup> (Work) Table for two King-size or Twin beds Chromecast on TV Bathroom with rain shower Sampar brand bathroom amenities Mini Fridge Laptop safe with charger Black Mambo Hairdryer

### **INNSiDE Premium Room**

139 rooms of 22 m<sup>2</sup> Nespresso coffee machine Yoga-mat Bathrobes Slippers (Work) Table for two King-size beds Chromecast on TV Bathroom with rain shower Sampar brand bathroom amenities Mini Fridge Laptop safe with charger Black Mambo Hairdryer

### **INNSIDE** Loft

Free WIFI 30 rooms Coffee books ART Nespresso coffeemachine Yoga-mat Bathrobes Slippers (Work) Table for two King-size beds Chromecast on TV Bathroom with rain shower Sampar brand bathroom amenities Mini Fridge Black Mambo Hairdryer Laptop safe with charger